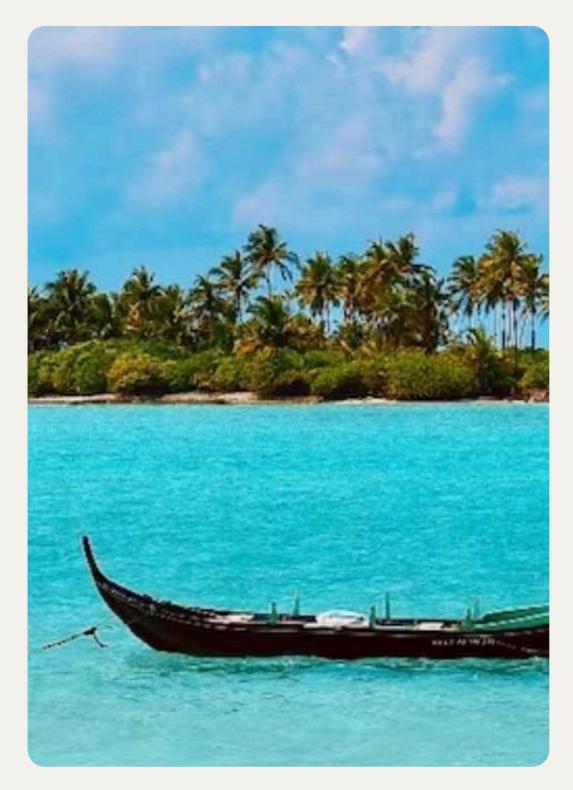

#### Day 3 Thinnakara

Good Morning...After breakfast, you will get boat transfer to Thinnakara Island, Note this trip takes 45 minutes travel by sea. On the way you can watch the dolphin and green turtles in Thinnakara. Spend leisurely hours beachcombing along the shoreline, collecting seashells, or simply basking in the sun. The island's secluded beaches offer the perfect setting for relaxation and tranquility. You can go for sightseeing and do some water activities, and after 4 PM will back to Agatti.